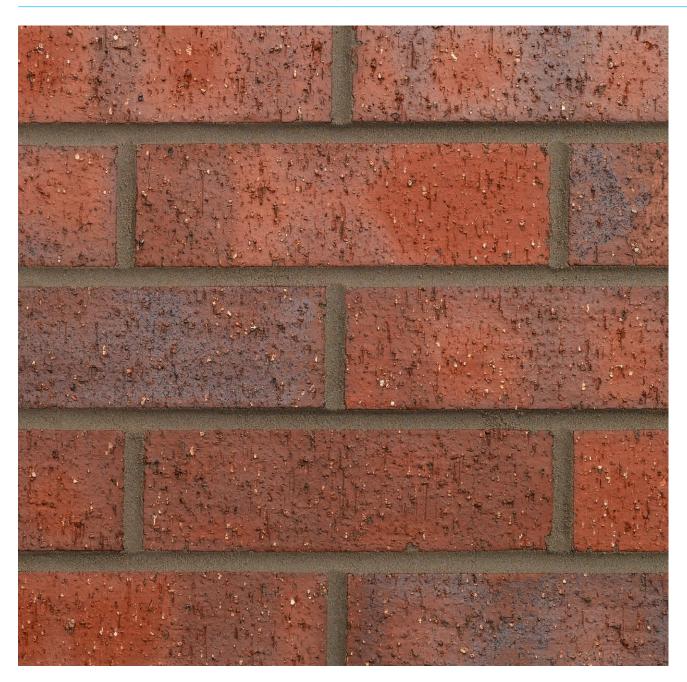

# **DARK TAME VALLEY 73MM**

## **Brick type**

Category II, U, Clay Masonry Unit

#### Standard work size

215 x 102.5 x 73mm

## Configuration

Vertically Perforated 23-28% Voids