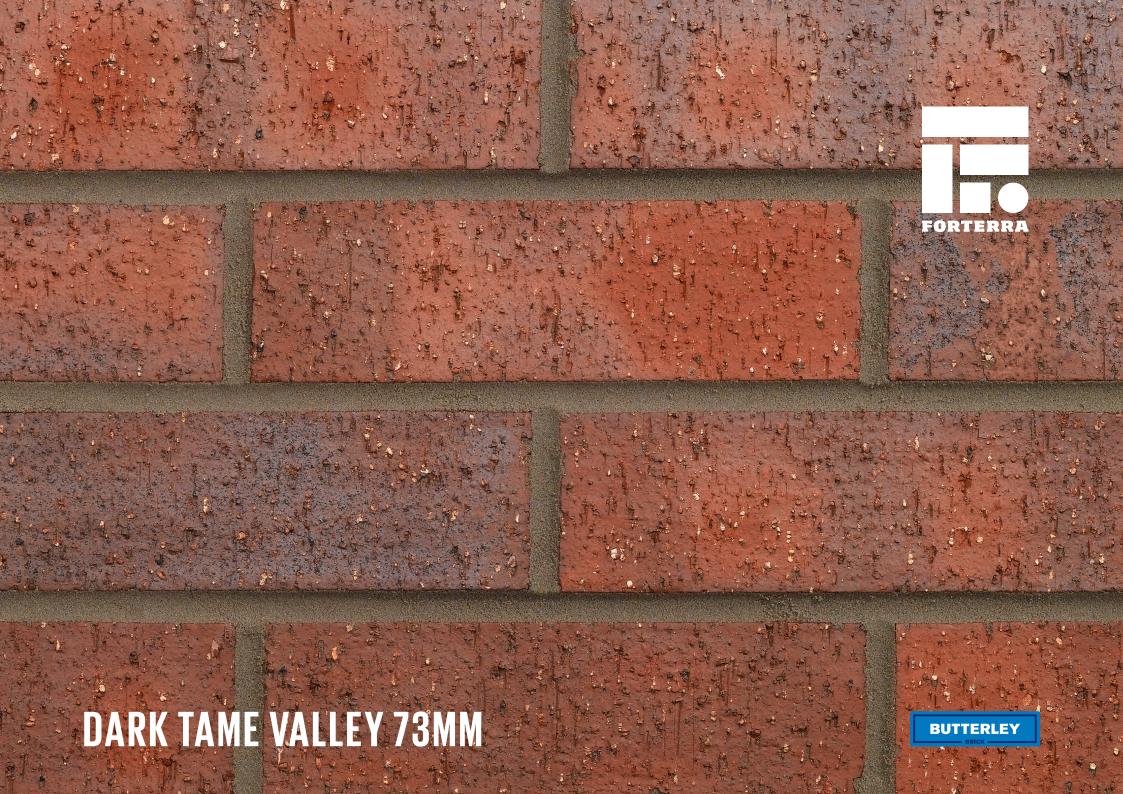

# **DARK TAME VALLEY 73MM**

## **Brick type**

Category II, U, Clay Masonry Unit

#### Standard work size

215 x 102.5 x 73mm

## Configuration

Vertically Perforated 23-28% Voids